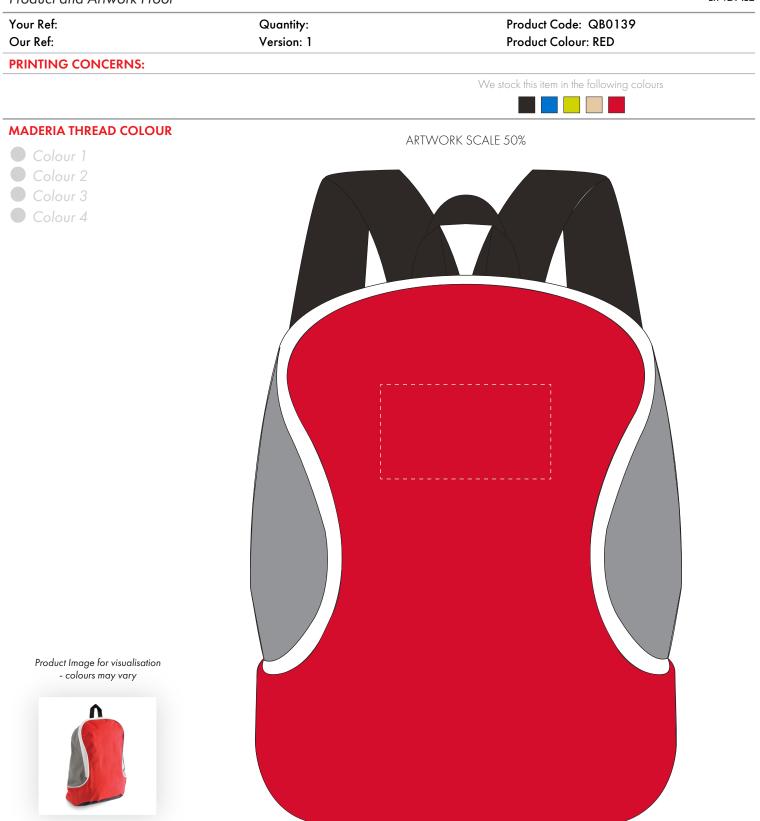

The dashed line is to demonstrate print area and will not appear on your printed item

- 1. Your order will not go in to print and production time cannot be confirmed, unless artwork has been approved via the online system.
- 2. Once printed, artwork cannot be amended, mistakes must be rectified at visual stage.
- 3. Claims for faulty goods will be honoured, only if the goods are returned to us. We will not issue credits/refunds for items that have been distributed. Please ensure that goods are satisfactory before distribution